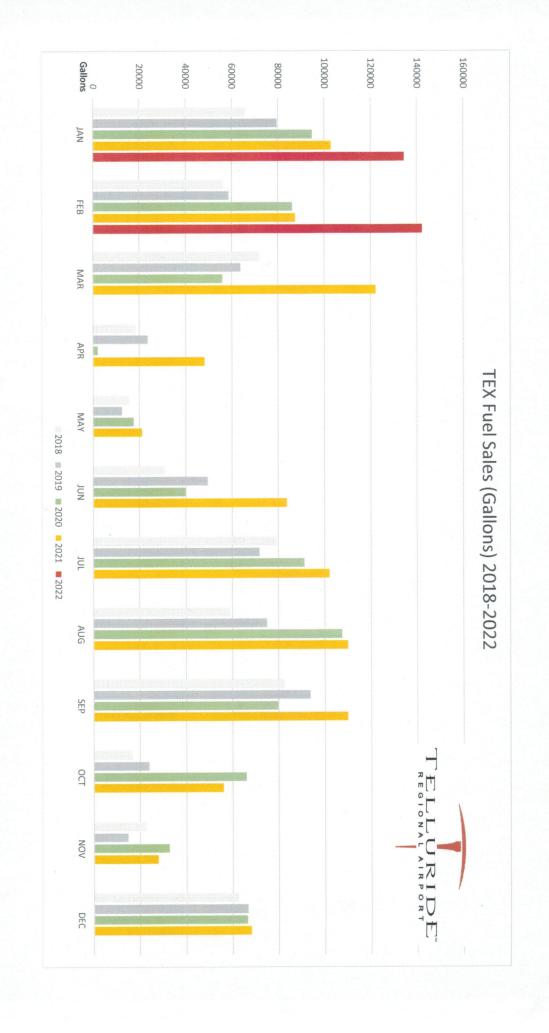

#### Motion

Matt Skinner motioned to update Kenny Maenpa's employment package as discussed in Executive Session. Lars Carlson seconded the motion.

Motion passed 9-0.

- 4. Airport Manager Report Kenny Maenpa Updates:
  - The Airport faces staffing issues like all other businesses. There are 2 employees out this week with COVID, but everything is still going well. Hiring 1 more CSR to total 4.
  - January 2022 fuel sales are ahead of the entire month January 2021. 84,000 gallons of Jet A sold to date.
- New Business none.
- 6. Adjourn 1:09 pm by Mick Francis