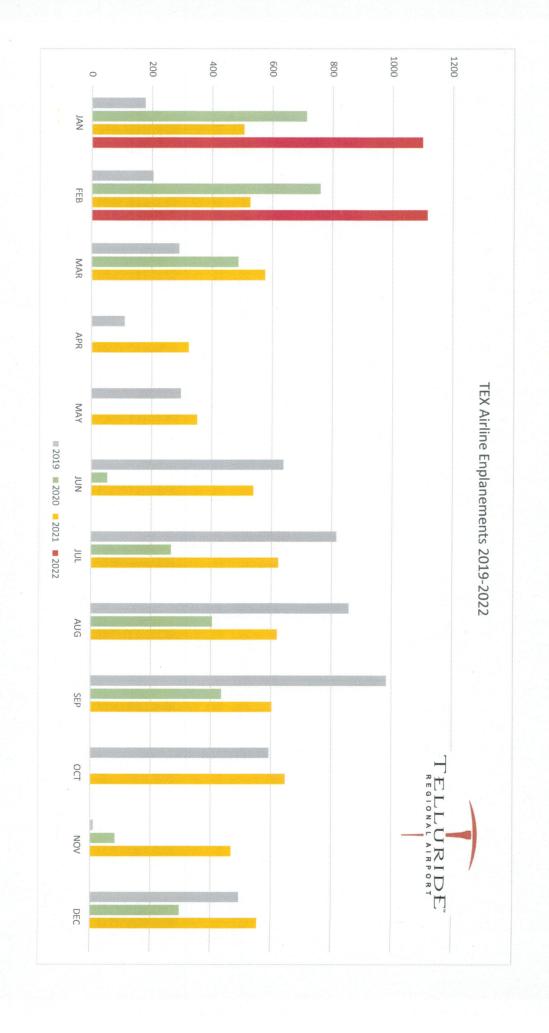

|
| AVIATION FUEL SALES (GALLONS) |                   |                   |                   |
| General Aviation:             |                   | 2 500             | 07.570/           |
| 100LL AvGas:                  |                   | 3,693             | -97.57%           |
| Jet-A                         |                   | 186,268           | 42.92%            |
| Airlines:                     |                   | 248               | 2278.63%          |
| Total Fuel:                   | 276,647           | 190,209           | 45.44%            |
| GA Passenger Enplanements:    | 5,591             | 4,860             | 15.04%            |
| Airline Enplanements          | 2,214             | 1,031             | 114.74%           |



DAC D328 Jet Service (30 pax)