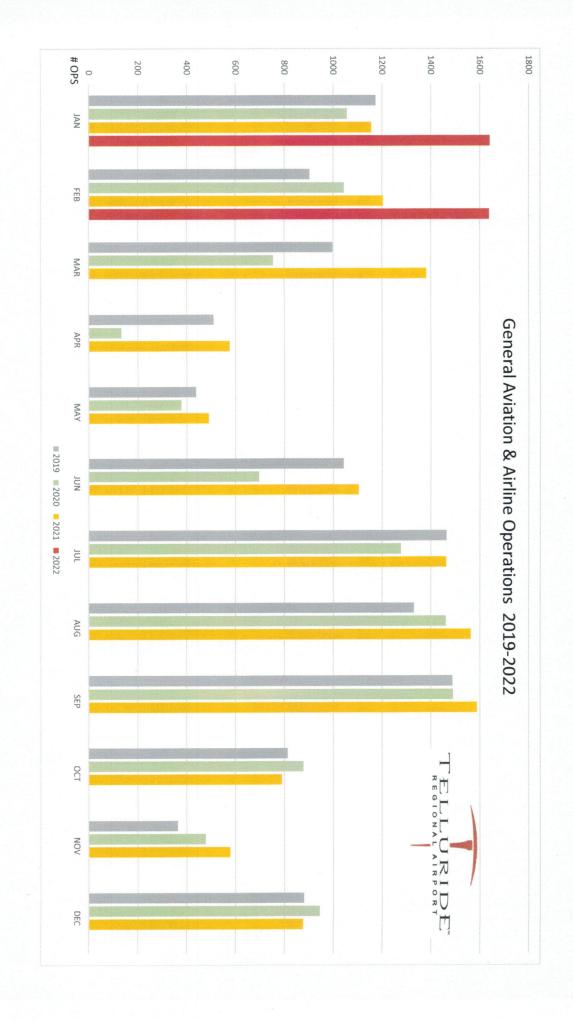

|
| AVIATION FUEL SALES (GALLONS) |                   |                   |                   |
| General Aviation:             |                   | 2 500             | 07.570/           |
| 100LL AvGas:                  |                   | 3,693             | -97.57%           |
| Jet-A                         |                   | 186,268           | 42.92%            |
| Airlines:                     |                   | 248               | 2278.63%          |
| Total Fuel:                   | 276,647           | 190,209           | 45.44%            |
| GA Passenger Enplanements:    | 5,591             | 4,860             | 15.04%            |
| Airline Enplanements          | 2,214             | 1,031             | 114.74%           |



DAC D328 Jet Service (30 pax)