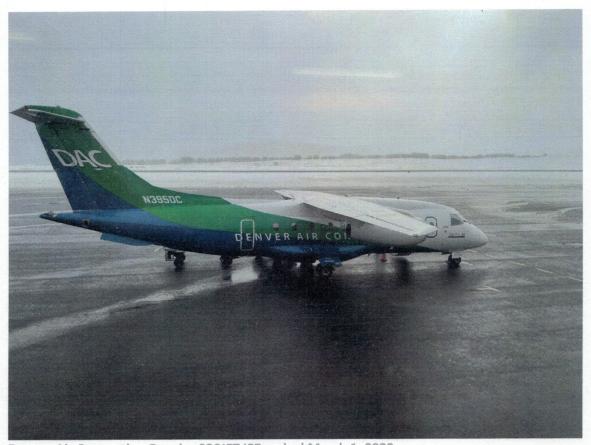

# TELLURIDE REGIONAL AIRPORT AUTHORITY Micetic Field

TRAA Airport Update
March 17, 2022
Terminal Observation Lounge @ 12:00 p.m.

Denver Air Connection Dornier 328JET IFR arrival March 1, 2022

Mick Francis, Chair Richard Child, Vice Chair Kenneth E. Maenpa, Airport Manager