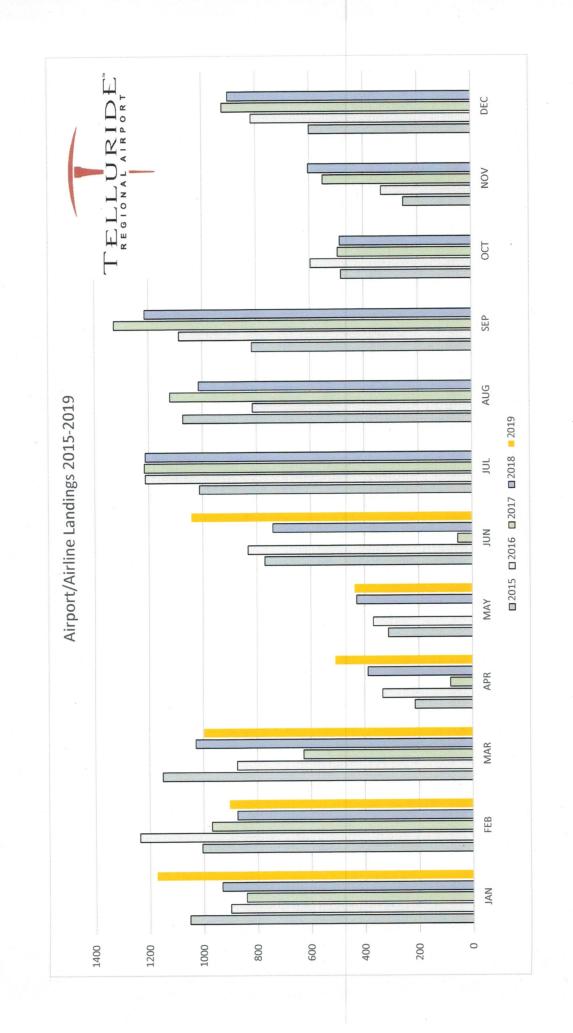

|
| General Aviation:<br>100LL AvGas:                   | 10 567            | 11 100            | F 630/            |
| Jet-A                                               | 10,567<br>261,577 | 11,198<br>257,482 | -5.63%<br>1.59%   |
| Airlines:                                           | 15,914            | 935               | 1.59%             |
| Total Fuel:                                         | 288,058           | 269,615           | 6.84%             |
| GA Passenger Enplanements:                          | 8247              | 8552              | -3.57%            |
| Airline Enplanements                                | 1718              | 619               | 177.54%           |

DAC D328 Jet Service (30 pax) start 5/15/19 Boutique Air operates PC12 (8 pax)