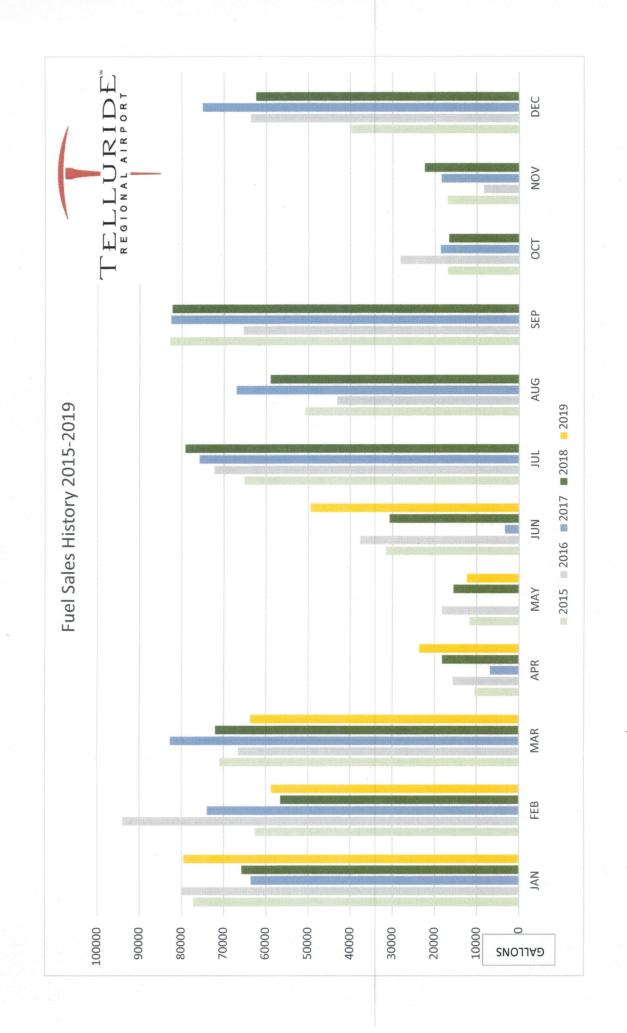

|
| General Aviation:<br>100LL AvGas:                   | 10 567            | 11 100            | F 630/            |
| Jet-A                                               | 10,567<br>261,577 | 11,198<br>257,482 | -5.63%<br>1.59%   |
| Airlines:                                           | 15,914            | 935               | 1.59%             |
| Total Fuel:                                         | 288,058           | 269,615           | 6.84%             |
| GA Passenger Enplanements:                          | 8247              | 8552              | -3.57%            |
| Airline Enplanements                                | 1718              | 619               | 177.54%           |

DAC D328 Jet Service (30 pax) start 5/15/19 Boutique Air operates PC12 (8 pax)