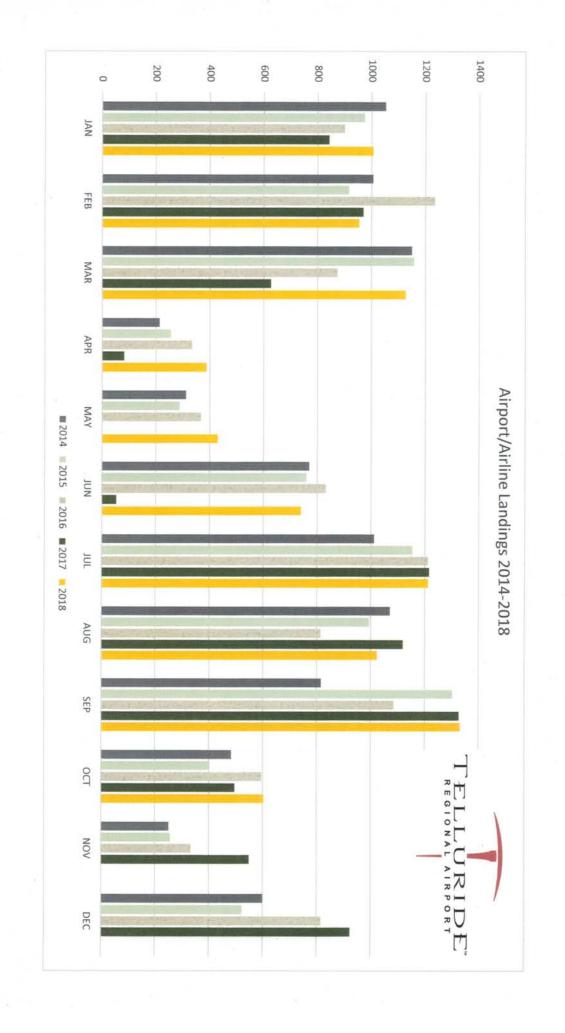

ME landing fee \$4.75/1000# SE landing fee \$2.00/1000#

## 2018 OPERATING BUDGET AIRSIDE

|                                                      | BUDGET      | ACTUAL     |             | ACTUAL 2017 |
|------------------------------------------------------|-------------|------------|-------------|-------------|
| AIRSIDE INCOME                                       | 2018        | JAN - OCT  | % Budget 18 | JAN - OCT   |
| Airline Landing Fees                                 | \$ 38,000   | \$ 8,333   | 22%         | \$ 16,445   |
| GA Landing Fees                                      | 260,000     | 257,086    | 99%         | 217,689     |
| Land Leases                                          | 26,000      | 27,282     | 105%        | 26,470      |
| State Fuel Tax Rebates                               | 56,000      | 73,277     | 131%        | 45,197      |
| Total Income                                         | 380,000     | 365,977    | 96%         | 305,801     |
| AIRSIDE EXPENSES                                     | 2018        | JAN - OCT  | % Budget 18 | 2017        |
| Airfield Lighting Maintenance                        | 3,000       | 6,037      | 201%        | 6,425       |
| Airfield Lighting Utilities                          | 1,600       | 1,378      | 86%         | 1,146       |
| Airfield Insurance                                   | 16,000      | 15,800     | 99%         | 15,438      |
| Airfield Maintenance                                 | 7,500       | 27,169     | 362%        | 9,053       |
| Airfield De-ice Material                             | 20,000      |            | 0%          |             |
| ARFF Building Insurance                              | 465         | 430        | 92%         | 463         |
| ARFF Consumables                                     | 12,220      |            | 0%          | 20,76       |
| ARFF Maintenance                                     | 5,000       | 3,444      | 69%         | 62          |
| ARFF Training                                        | 24,705      | 14,980     | 61%         | 26,49       |
| ARFF Utilities                                       | 4,500       | 2,355      | 52%         | 2,76        |
| AWOS Maintenance                                     | 9,200       | 10,838     | 118%        | 8,29        |
| AWOS Utilities                                       | 600         | 463        | 77%         | 37          |
| Business Auto Policy                                 | 6,700       | 9,921      | 148%        | 5,69        |
| Equipment Fuel & Oil                                 | 15,000      | 11,656     | 78%         | 8,74        |
| Equipment Insurance                                  | 15,000      | 8,589      | 57%         | 5,25        |
| Equipment Maintenance                                | 35,000      | 25,604     | 73%         | 11,31       |
| Equipment Maintenance Labor                          | 20,000      | 2,773      | 14%         | 21,90       |
| Liability Insurance                                  | 8,700       | 8,285      | 95%         | 8,51        |
| Operations Training                                  | 2,000       |            | 0%          |             |
| SRE Insurance                                        | 750         |            | 0%          | 72          |
| SRE Utilities                                        | 7,500       | 5,272      | 70%         | 8,20        |
| SWMP Maintenance                                     | 4,000       | 1,920      | 48%         | 1,57        |
| Total Expenses                                       | 219,440     | 156,913    | 72%         | 163,77      |
| Net Income Before Allocation of Administrative Costs | 160,560     | 209,064    | 130%        | 142,02      |
| Admin & Operations (1/3 of Total)                    | 226,913     | 215,969    | 95%         | 179,39      |
| Operating Profit                                     | (66,353)    | (6,905)    | 10%         | (37,37      |
| INTEREST INCOME                                      | 30          |            | 0%          |             |
|                                                      | \$ (66,323) | \$ (6,905) | 10%         | \$ (37,37   |