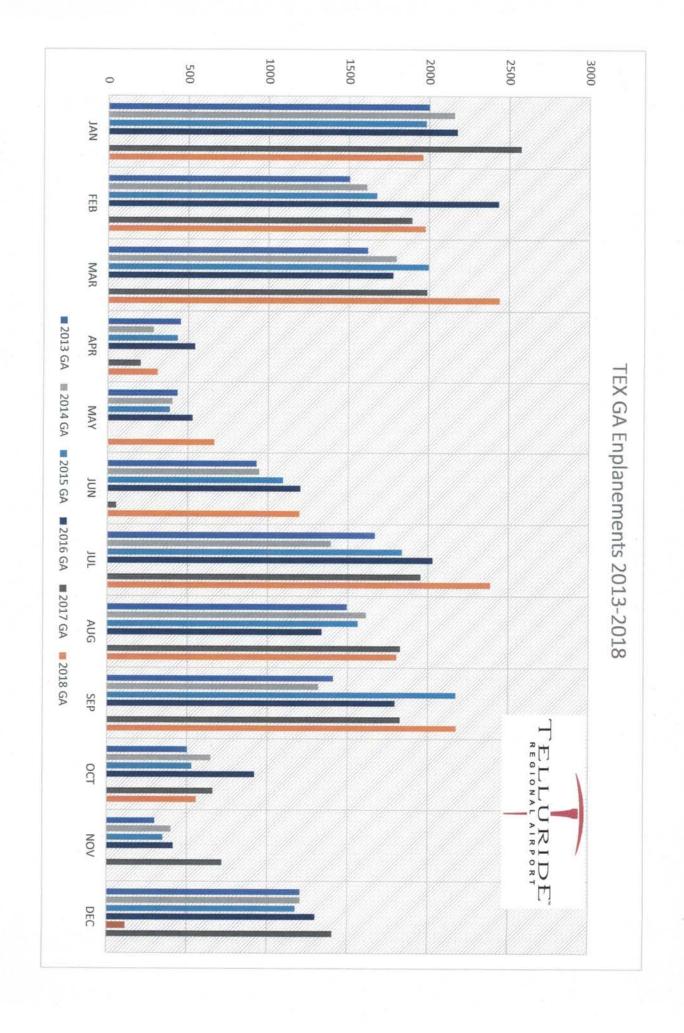

## 2018 OPERATING BUDGET FIXED BASED OPERATION (FBO)

JANUARY - OCTOBER

|                                                      | BUDGET       | ACTUAL 2018  |             | Actual 2017 |
|------------------------------------------------------|--------------|--------------|-------------|-------------|
| AIRCRAFT & PILOT (FBO) INCOME                        | 2018         | JAN - OCT    | % Budget 18 | JAN-OCT     |
| Aircraft Oil                                         | \$ 1,000     | \$ 1,122     | 112%        | \$ 9        |
| 100LL AvGas                                          | 95,000       | 134,141      | 141%        | 97,8        |
| Catering                                             | 11,500       | 10,451       | 91%         | 10,8        |
| Hangar Fees                                          | 310,000      | 288,266      | 93%         | 257,3       |
| Jet-A                                                | 2,800,000    | 3,066,474    | 110%        | 2,481,5     |
| Jet-A Airlines                                       | 9,000        | 25,484       | 283%        | 4,2         |
| Line Services                                        | 75,000       | 61,852       | 82%         | 76,2        |
| Pilot Supplies                                       | 14,000       | 12,710       | 91%         | 9,3         |
| Tie-Down Fees                                        | 180,000      | 179,697      | 100%        | 162,4       |
| Total Income                                         | 3,495,500    | 3,780,197    | 108%        | 3,100,      |
| AIRCRAFT & PILOT (FBO) COST OF GOODS SOLD            | 2018         | JAN - OCT    | % Budget 18 | 2017        |
| Jet-A Fuel                                           | 1,050,000    | 1,317,589    | 125%        | 955,7       |
| 100LL Fuel                                           | 84,000       | 106,751      | 127%        | 65,9        |
| Oil                                                  | 800          | 1,348        | 168%        |             |
| De-Ice                                               | 2,500        |              | 0%          |             |
| Pilot Supplies                                       | 700          | 3,282        | 469%        | 1.7         |
| Hats & T-Shirts                                      | 48,000       | 46,953       | 98%         | 36.         |
| Unleaded Fuel                                        | 500          | 40,000       | 0%          | 1           |
| Total Cost of Goods Sold                             | 1,186,500    | 1,475,923    | 124%        | 1,060,8     |
| Gross Profit                                         | 2,309,000    | 2,304,274    | 100%        | 2,039,      |
| AIRCRAFT & PILOT (FBO) EXPENSES                      | 2018         | JAN - OCT    | % Budget 18 | 2017        |
| Aircraft Incidents                                   | 2,500        | 07111 007    | 0%          | 1.0         |
| Pilot Incentive Program                              | 5,245        | 3,795        | 72%         | 3.          |
| Catering                                             | 1,200        | 1,273        | 106%        |             |
| Pilot Refreshments                                   | 8,500        | 8,933        | 105%        | 7,          |
|                                                      | 60,000       | 67,320       | 112%        | 46.         |
| Credit Card Fees                                     |              | 1.20.        | 73%         | 111,        |
| Employee Health Insurance                            | 206,995      | 150,867      | 82%         |             |
| Employee Salaries                                    | 564,608      | 460,350      |             | 480,        |
| Employee Training                                    | 5,000        | 200          | 4%          | 1.          |
| Equipment Maintenance                                | 55,000       | 64,342       | 117%        | 69,         |
| Equipment Maintenance Labor                          | 7,500        | 1,157        | 15%         | 9,          |
| Equipment Rental                                     | 3,000        | 3,750        | 125%        |             |
| Fuel Farm Utilities/Insurance                        | 4,000        | 2,663        | 67%         | 4,0         |
| Equipment Fuel & Oil                                 | 25,000       | 15,224       | 61%         | 11,         |
| Hangar Insurance                                     | 6,400        | 8,300        | 130%        | 6,          |
| Hangar Maintenance                                   | 5,000        |              | 0%          | 2,          |
| Hangar Utilities                                     | 10,500       | 6,886        | 66%         | 7.          |
| Liabilitiy Insurance                                 | 8,600        | 8,285        | 96%         | 8,          |
| Line Supplies                                        | 15,750       | 18,258       | 116%        | 12,         |
| Pollution Insurance                                  | 6,000        |              | 0%          | 15,         |
| Uniforms                                             | 8,500        | 6,672        | 78%         | 8,          |
| Satelite Systems/Runway Camera                       | 4,000        |              | 0%          | 1,          |
| FBO Software Subscription                            | 17,500       | 13,889       | 79%         |             |
| Workman's Compensation                               | 32,000       | 28,751       | 90%         | 35,         |
| Total Direct Expenses                                |              | 870,914      | 82%         | 846,        |
| Net Income Before Allocation of Administrative Costs | 1,246,202    | 1,433,359    | 115%        | 1,193,      |
| Admin & Operations (1/3 of Total)                    | 226,913      | 215,969      | 95%         | 179,        |
| Net Income                                           | \$ 1,019,289 | \$ 1,217,390 | 119%        | \$ 1,014,   |
|                                                      |              |              |             |             |
| CASH FLOWS                                           |              | \$ -         |             | \$          |
| Net Income                                           | \$ 1,019,289 | \$ 1,217,390 | 119%        | \$ 1,014,   |
| Net Cash Flows                                       | \$ 1,019,289 | \$ 1,217,390 | 119%        | \$ 1,014,   |