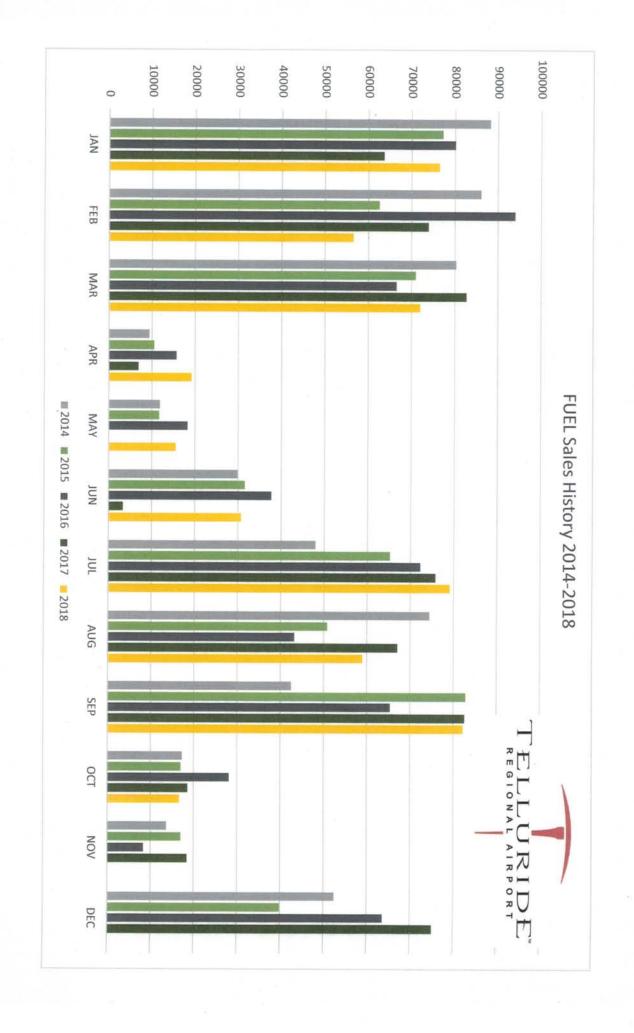

The new 7000-gallon jet A truck in online and generated 44,000 gallons sold over the 3-day Labor Day weekend. The new TCS meters are working well. Kenny Maenpa will be meeting with X1FBO to work out a few small issues.