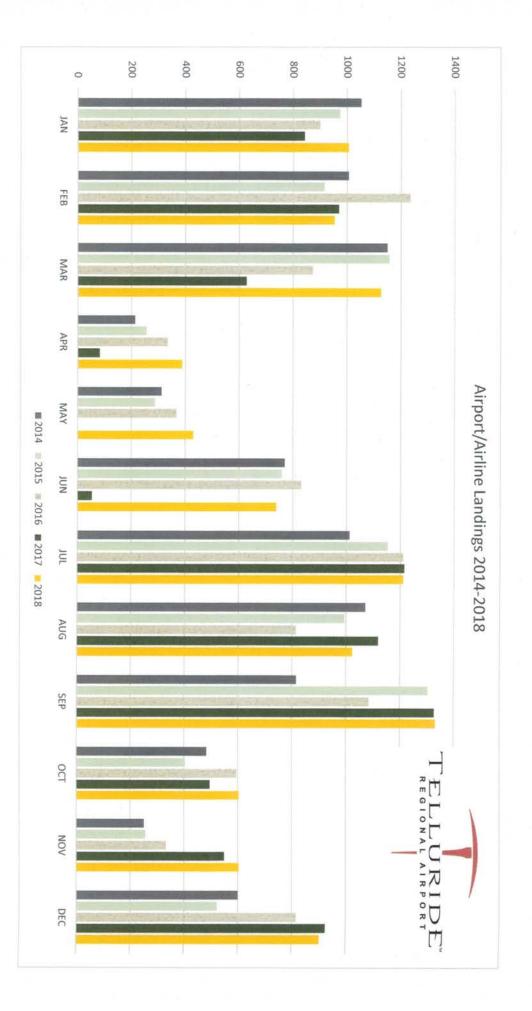

#### **OPERATIONS**

- B. Managed the busy holiday traffic with few is sues. Experienced several equipment and building issues the day after New Years due to extreme cold.
- C. Started 2019 with two positive commendations from a NetJets Captain and Lindsey Moreland. Complimented staff, service, facility and fuel prices.
- D. Automated Weather Observation System (AWOS): The intermittent broadcast is near resolution after multiple trips via helicopter to Grayhead to replace and repair both the VHF transmitter and UHF receiver. The team will return to the radio site in the spring/summer to replace the antenna to ensure reliable broadcast of critical weather observations into TEX.
- E. Aircraft Fuel deliveries have been caught up and were impacted due to I-70/Loveland pass closures on Jan 6 & 7. Maintained adequate inventories throughout the holiday season.