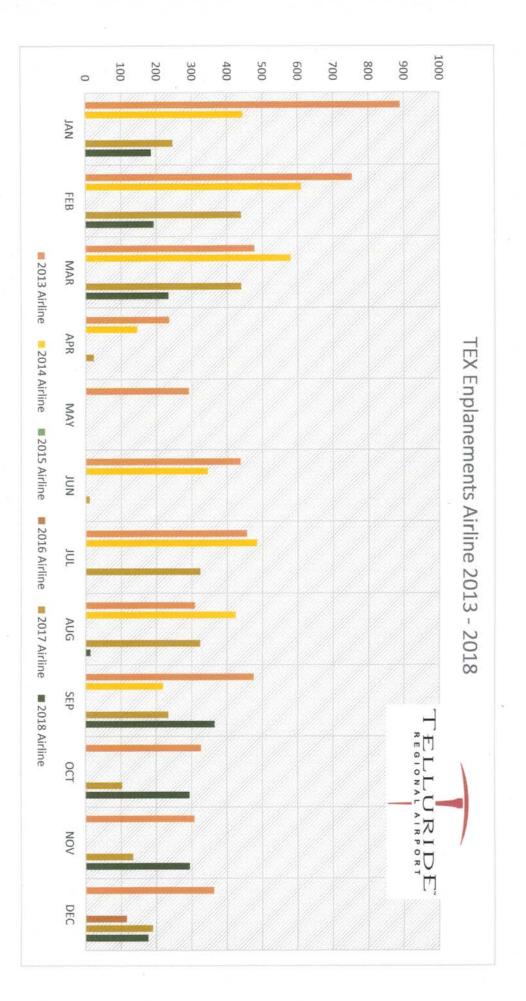

# 2018 OPERATING BUDGET TERMINAL

|                                                      | BUDGET       | ACTUAL 2018  |             | Actual 2017  |
|------------------------------------------------------|--------------|--------------|-------------|--------------|
| TERMINAL INCOME                                      | 2018         | JAN - DEC    | % Budget 18 | JAN -DEC     |
| Advertising                                          | \$ 2,500     | \$ 2,571     |             | \$ 286       |
| Airlines                                             | 83,363       | 50,706       | 61%         | 84,833       |
| Car Rental Agencies                                  | 75,000       | 88,240       | 118%        | 84,559       |
| On-Line Services                                     | 20,000       | 28,200       | 141%        | 28,200       |
| Сору                                                 | 250          |              | 0%          | 100          |
| Office Rentals                                       | 30,000       | 24,005       | 80%         | 24,213       |
| Parking Lot                                          | 10,000       | 19,495       | 195%        | 12,574       |
| CO Sales Discount                                    | 24,000       | 14,691       | 61%         | 21,788       |
| Taxi Service                                         | 35,000       | 23,265       | 66%         | 27,333       |
| Vending Machines                                     | 200          | 1,599        | 799%        | 240          |
| Total Income                                         | 280,313      | 252,772      | 90%         | 284,126      |
| TERMINAL EXPENSES                                    | 2018         | JAN - DEC    | % Budget 18 | 2017         |
| Janitorial Supplies                                  | 1,500        | 3,238        | 216%        | 3,428        |
| Janitorial Services                                  | 51,480       | 47,981       | 93%         | 57.233       |
| Liability Insurance                                  | 8,600        | 8,285        | 96%         | 8,511        |
| Maintenance                                          | 20,000       | 30,222       | 151%        | 44,846       |
| Maintenance Labor                                    | 2,500        |              | 0%          | 3,014        |
| Parking Lot                                          | 10,000       | 15,524       | 155%        | 1,215        |
| Security                                             | 4,000        | 4,501        | 113%        | 22,136       |
| Terminal Insurance                                   | 13,000       | 9,100        | 70%         | 11,564       |
| Terminal Utilities                                   | 40,000       | 33,027       | 83%         | 34,422       |
| Trash                                                | 8,000        | 5,976        | 75%         | 5,485        |
| Vending Machine Expense                              | 500          | 4,095        | 819%        | 1,746        |
| Water Maintenance                                    | 18,000       | 17,164       | 95%         | 13,083       |
| Total Direct Expenses                                | 177,580      | 179,114      | 101%        | 206,683      |
| Net Income Before Allocation of Administrative Costs | 102,733      | 73,658       | 72%         | 77,443       |
| Admin & Operations (1/3 of Total)                    | 226,913      | 284,424      | 125%        | 219,845      |
| Net Income                                           | \$ (124,180) | \$ (210,766) | 170%        | \$ (142,402) |