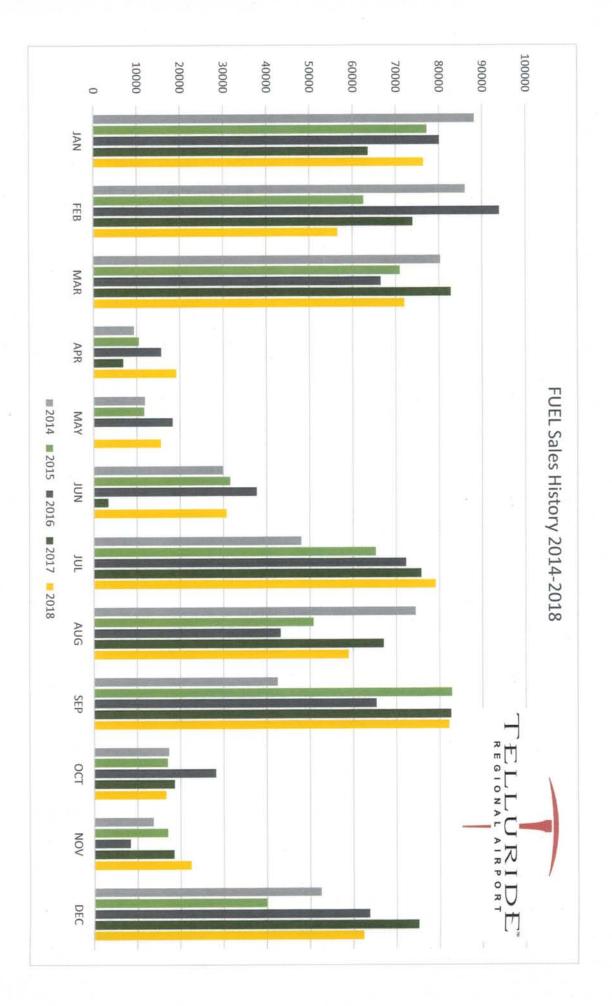

#### **OPERATIONS**

- B. Managed the busy holiday traffic with few is sues. Experienced several equipment and building issues the day after New Years due to extreme cold.
- C. Started 2019 with two positive commendations from a NetJets Captain and Lindsey Moreland. Complimented staff, service, facility and fuel prices.
- D. Automated Weather Observation System (AWOS): The intermittent broadcast is near resolution after multiple trips via helicopter to Grayhead to replace and repair both the VHF transmitter and UHF receiver. The team will return to the radio site in the spring/summer to replace the antenna to ensure reliable broadcast of critical weather observations into TEX.
- E. Aircraft Fuel deliveries have been caught up and were impacted due to I-70/Loveland pass closures on Jan 6 & 7. Maintained adequate inventories throughout the holiday season.