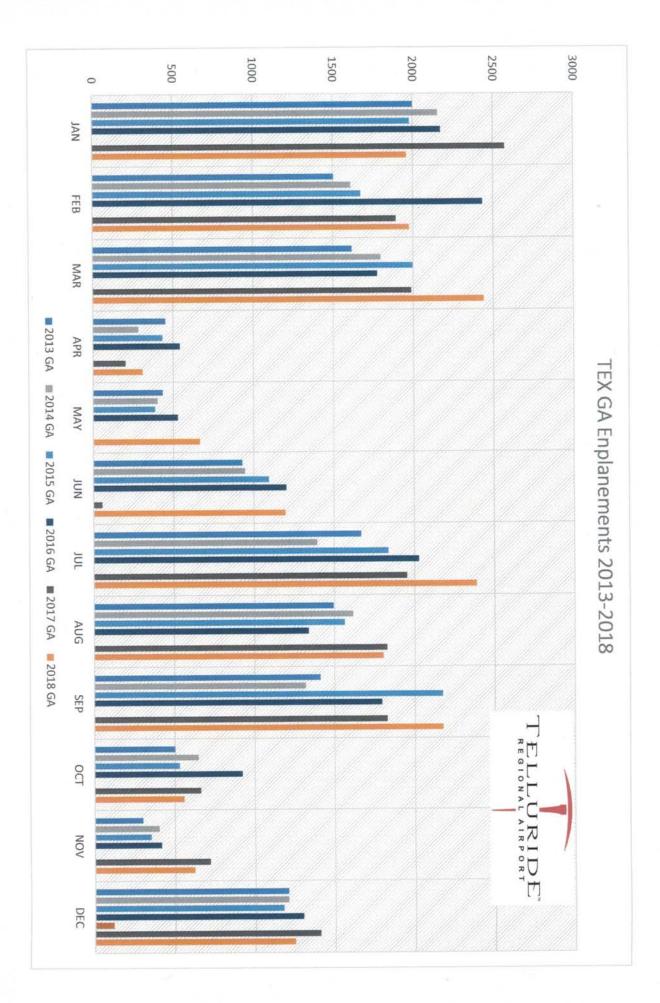

ES (GALLONS)<br>General Aviation:  |              |              |                   |
| 100LL AvGas:                                        | 28,870       | 21,506       | 34.24%            |
| Jet-A                                               | 551,963      | 537,689      | 2.65%             |
| Airlines:                                           | 12,241       | 10,581       | 15.69%            |
| Total Fuel:                                         | 593,074      | 569,776      | 4.09%             |
| GA Passenger Enplanements:                          | 15,001       | 15,115       | -0.75%            |
| Airline Enplanements*                               | 1763         | 2496         | -29.37%           |



\*\* BA Start Operations 8/29/18

\* GLA ceased operations 3/27/18